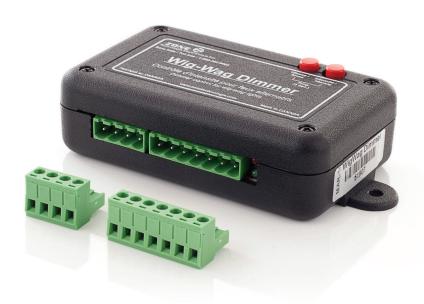

# WIG-WAG DIMMER

### **FEATURES**

- ▶ 2 independent headlight control outputs
- > 2 independent shutter control outputs
- ▶ 1 Wig-Wag activation input
- ▶ 1 Daytime Running Lights (DRL) disabling output (camouflage command)
- Flashing speed adjustment via easy accessible pushbutton
- ▶ Headlights intensity adjustment via easy accessible pushbutton
- Fast connection connectors for easy wiring
- No external components required