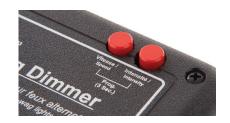

### **FEATURES**

- ▶ 2 independent headlight control outputs
- > 2 independent shutter control outputs
- ▶ 1 Wig-Wag activation input
- ▶ 1 Daytime Running Lights (DRL) disabling output (camouflage command)
- Flashing speed adjustment via easy accessible pushbutton
- ▶ Headlights intensity adjustment via easy accessible pushbutton
- Fast connection connectors for easy wiring
- No external components required